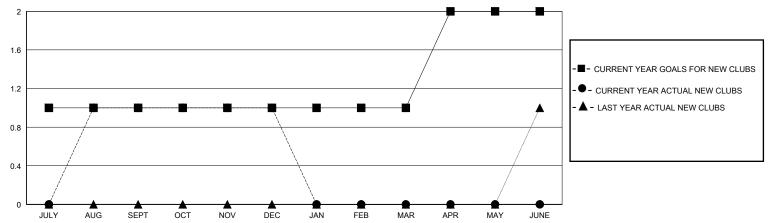

## MONTHLY MEMBERSHIP PROGRESS REPORT

## District 201V5

GMT: LOCATION AUSTRALIA GMT CA

| Clubs RESULTS FOR 2023-2024 |   |   |   | Members RESULTS FOR 2023-2024 |    |    |    |
|-----------------------------|---|---|---|-------------------------------|----|----|----|
|                             |   |   |   |                               |    |    |    |
| JULY/AUG/SEPT               | 1 | 1 | 1 | JULY/AUG/SEPT                 | 28 | 79 | 31 |
| OCT/NOV/DEC                 | 0 | 0 | 0 | OCT/NOV/DEC                   | 22 | 27 | 41 |
| JAN/FEB/MAR                 | 0 | 0 | 0 | JAN/FEB/MAR                   | 20 | 0  | 0  |
| APR/MAY/JUNE                | 1 | 0 | 0 | APR/MAY/JUNE                  | 15 | 0  | 0  |

## GOALS AND ACTUAL NEW CLUBS CUMULATIVE



## GOALS AND ACTUAL MEMBERS CUMULATIVE



| _ | MEMBER | GROWTH | NET | GOAL |
|---|--------|--------|-----|------|
|   |        |        |     |      |

Results as of: 12/31/2023

- ● - MEMBER GROWTH ACTUAL

- ▲ - LAST YEAR MEMBERSHIP ACTUAL

| DROPPED CLUBS: 1 |    |
|------------------|----|
| DROPPED MEMBERS  |    |
| DECEASED         | 4  |
| CLUB CANCELLED   | 0  |
| OTHER            | 68 |
| TOTAL            | 72 |

| 32 CLUBS OF 66 ADDED 1 OR MORE | GENDER DISTRIBUTION                |  |  |
|--------------------------------|------------------------------------|--|--|
| NEW MEMBERS                    | MALE 794 (63.12%)                  |  |  |
|                                | FEMALE 457 (36.33%)                |  |  |
|                                |