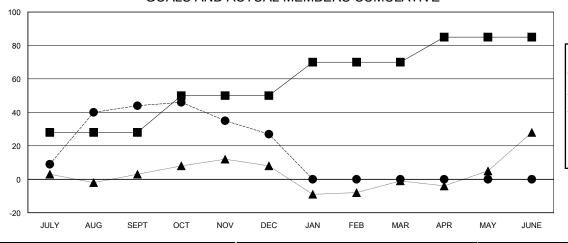

## GOALS AND ACTUAL MEMBERS CUMULATIVE

| _ | MEMBER | GROWTH | NET | GOAL |
|---|--------|--------|-----|------|
|   |        |        |     |      |

Results as of: 12/31/2023

- ● - MEMBER GROWTH ACTUAL

- ▲ - LAST YEAR MEMBERSHIP ACTUAL